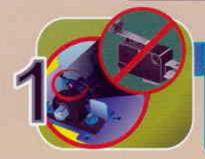

### **NO LIMIT SWITCH**

Uses smart motor counter to auto detect open / close position for higher accuracy and better stability. No more mechanical wear and lear which causes the arm to tilts up or down.