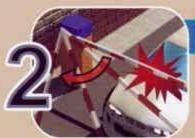

#### **ARM AUTO REVERSE**

Built in smart collision detection technology allows arm to auto reverse when hit with an obstacle during closing to prevent further scratches & dents on the vehicle.

Optional photo beam allows arm to auto reverse earlier before hitting the vehicle.