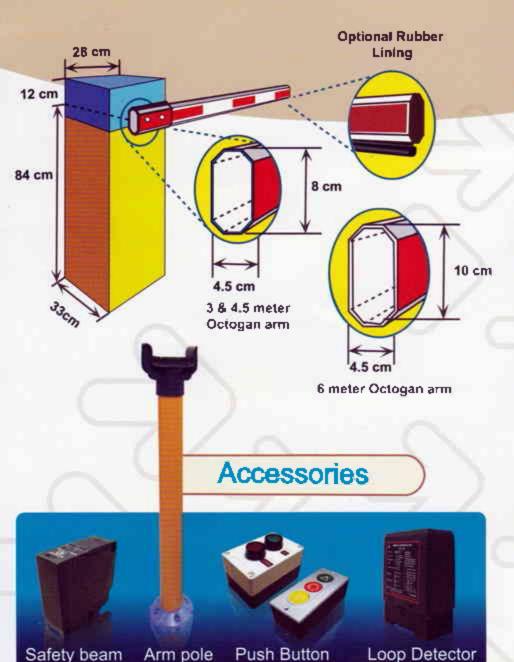

# Technical specification:

| Description            | Parameter                |  |
|------------------------|--------------------------|--|
| Mechanical temperature | - 40° to 75C             |  |
| Electrical temperature | -10° to 75C              |  |
| Power supply input     | 220V ± 10% AC, 50 / 60Hz |  |
| Power consumption      | 80 watt                  |  |
| Relative humidity      | < 90%                    |  |
| Arm speed              | 1,3,6 second             |  |
| Internal lubrication   | Grease                   |  |

# Ordering info:

|          | Feature             |                     |               |  |
|----------|---------------------|---------------------|---------------|--|
| Model no | Open/close<br>speed | Max straight<br>arm | Arm swing out |  |
| BR 510   | 1 sec               | 3 meter             | Yes           |  |
| BR530    | 3 sec               | 4 meter             | Yes           |  |
| BR560    | 6 sec               | 6 meter             | No            |  |
| BR530A90 | 3 sec               | 4 meter             | No            |  |
| BR560AFE | 6 sec               | 4.5 meter           | No            |  |

| Left Side Arm  | BR510L, BR530L, BR560L,<br>BR530A90L, BR560AFEL  |
|----------------|--------------------------------------------------|
| Right Side Arm | BR510R, BR530R, BR560R,<br>BR530A90R, BR560AFENR |

<sup>\*</sup> M = Meter, sec = second

Optional rubber lining to protect the vehicle from further damages.