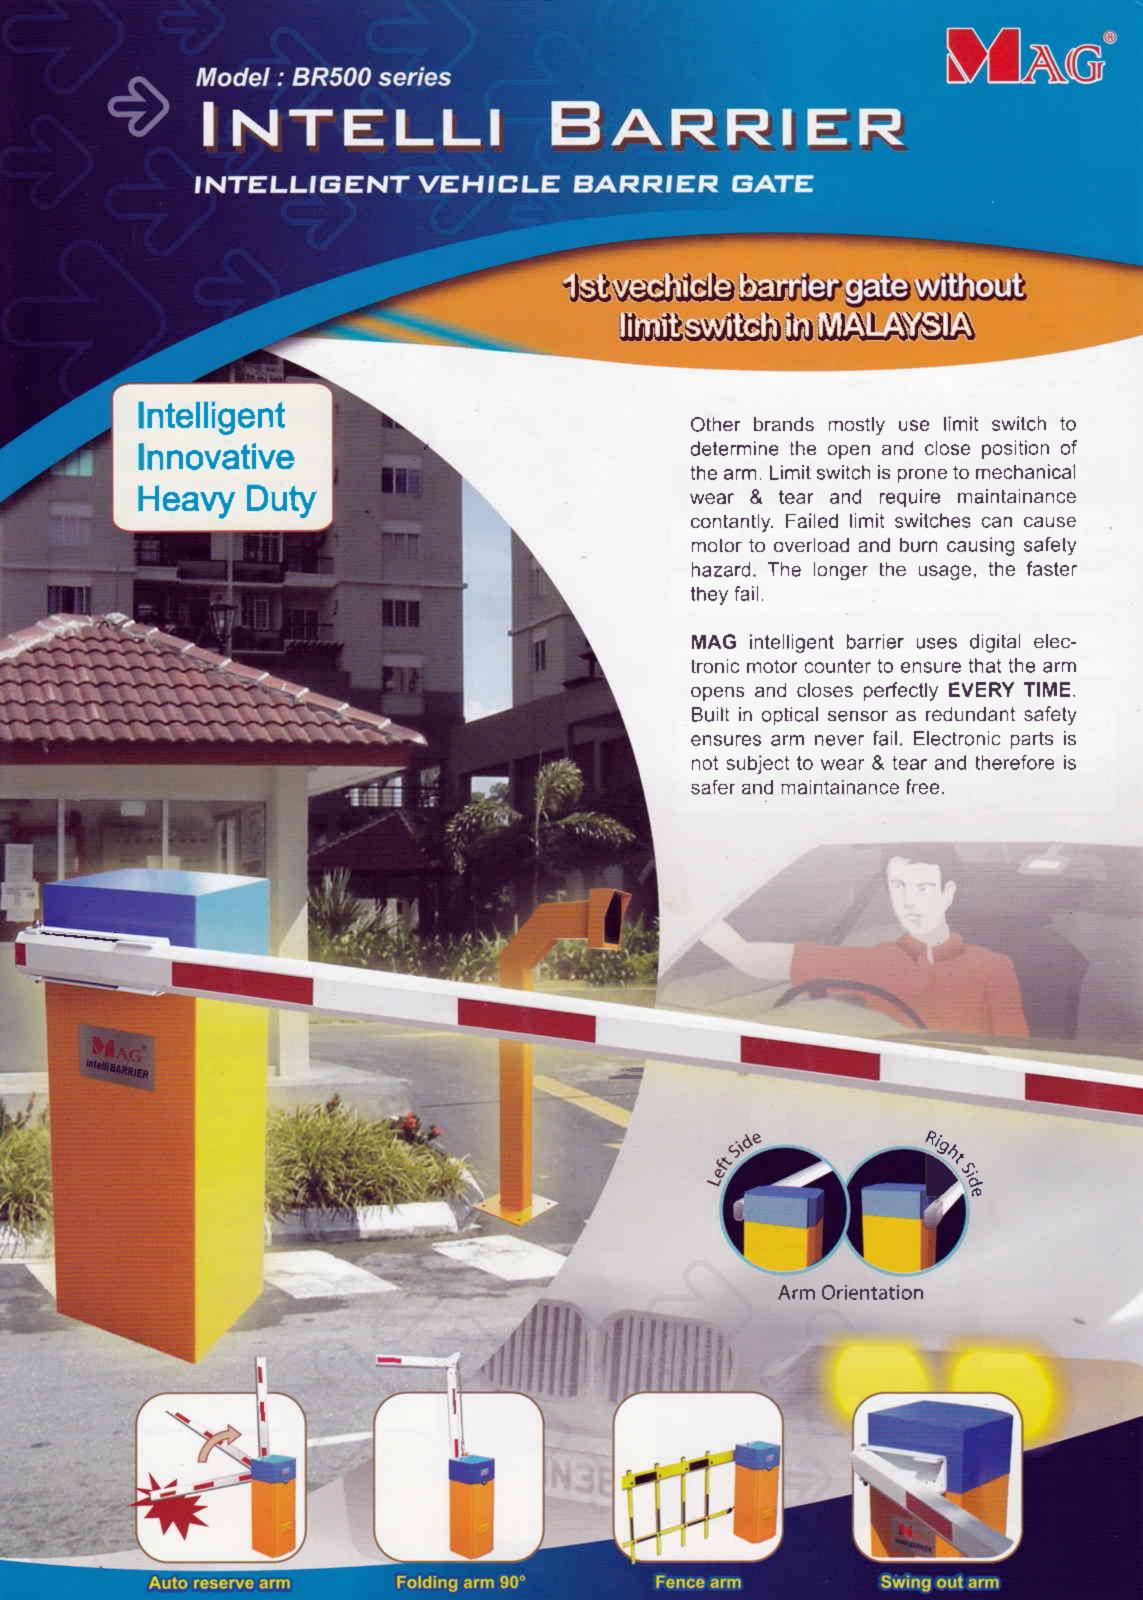

### **NO LIMIT SWITCH**

Uses smart motor counter to auto detect open / close position for higher accuracy and better stability. No more mechanical wear and lear which causes the arm to tilts up or down.

#### ARM SWING OUT

Arm will swing out when hit directly by vehicle (only BR510 & BR530 straight arm) to avoid further damage on the vehicle.

#### **ARM AUTO REVERSE**

Built in smart collision detection technology allows arm to auto reverse when hit with an obstacle during closing to prevent further scratches & dents on the vehicle.

Optional photo beam allows arm to auto reverse earlier before hitting the vehicle.

Optional rubber lining to protect the vehicle from further damages.