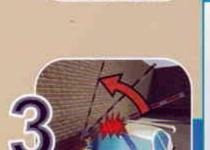

#### ARM SWING OUT

Arm will swing out when hit directly by vehicle (only BR510 & BR530 straight arm) to avoid further damage on the vehicle.