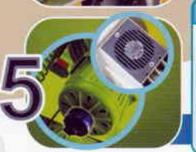

## AC MOTOR

AC motor is strong and powerful, can easily lift up even with additional signage installed on to the barrier arm. AC motor is maintenance free, as there is no carbon in the AC motor. Built in intelligent fan to cool the motor during heavy usage.