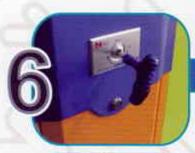

## MANUAL RELEASE

MAG manual release clutch can be conveniently unlocked to manually open or close the arm without removing the whole top cover or body housing. Resulting in hassle free operation and all components inside the barrier body are safe from danger and vandalism.